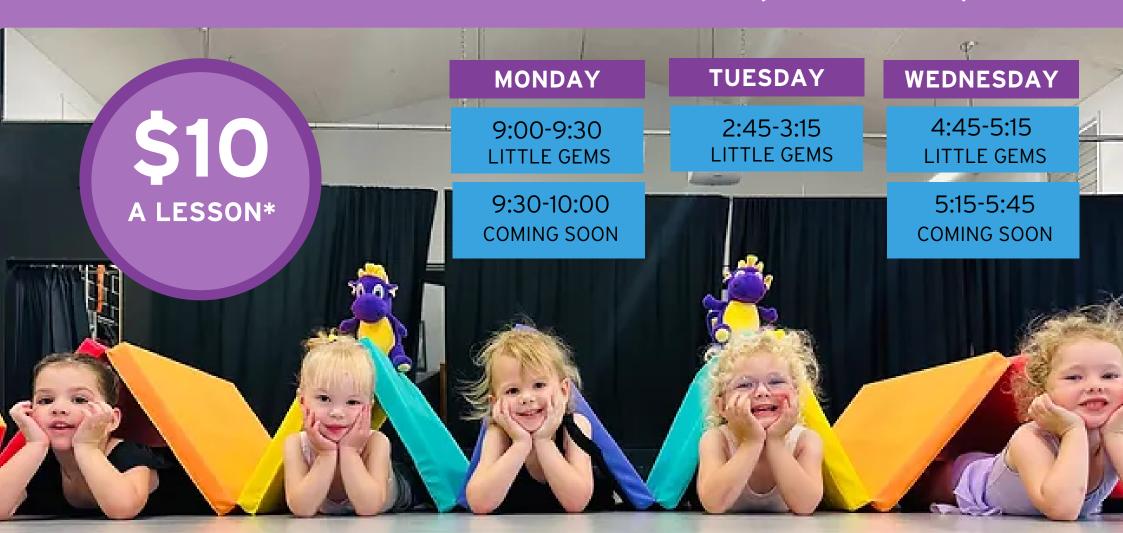

#### MONDAY

**9:00-9:30** LITTLE GEMS 9:30-10:00 COMING SOON

ACRO LEVEL 3-4 3:15-4:00

4:00-4:45 SENIOR CONTEMPORARY

4:45-5:30 ADVANCED BALLET

ADVANCED JAZZ 5:30-6:15

6:15-7:00 SENIOR HIP HOP

7:00-7:45 **COMING SOON** 

#### TUESDAY

2:45-3:15 LITTLE GEMS

3:15-4:00 **NOVICE JAZZ** 

4:00-4:45 NOV/INT BALLET

4:45-5:30 NOVICE/INT TAP

5:30-6:15 JUNIOR HIP HOP

6:15-7:00 COMING SOON

7:00-7:45 INTERMEDIATE JAZZ

#### WEDNESDAY

3:15-4:00 MUSICAL THEATRE

ADVANCED TAP 4:00-4:45

4:45-5:15 LITTLE GEMS

5:15-5:45 COMING SOON

5:45-6:30 ACRO I FVFI 1-2

**COMING SOON** 6:30-7:15